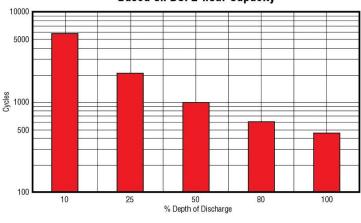

#### Gel Cycle Life vs Depth of Discharge at +25°C (77°F) Based on BCl 2-hour Capacity